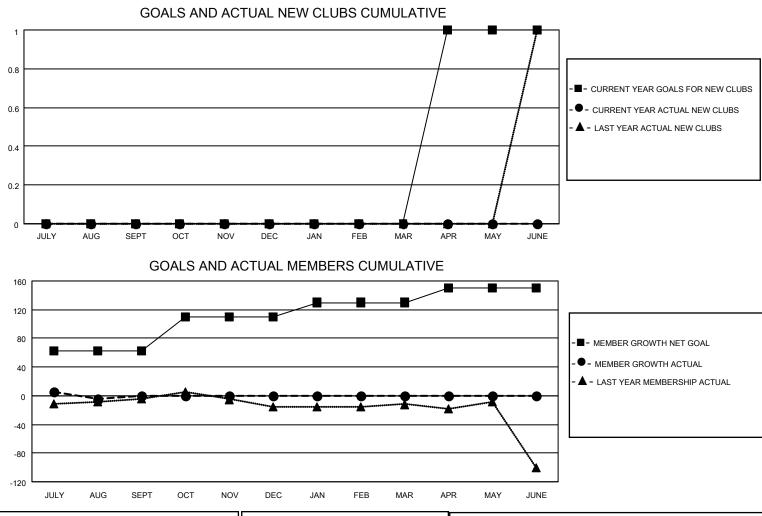

## LOCATION TEXAS

District 2 X2

Results as of: 8/31/2023

| Clubs                 |               |           |               | Members               |                        |                         |                                                    |
|-----------------------|---------------|-----------|---------------|-----------------------|------------------------|-------------------------|----------------------------------------------------|
| RESULTS FOR 2023-2024 |               |           |               | RESULTS FOR 2023-2024 |                        |                         |                                                    |
| QUARTER               | NEW CLUB GOAL | NEW CLUBS | DROPPED CLUBS | QUARTER               | BER GROWTH NET<br>GOAL | MEMBER GROWTH<br>ACTUAL | DROPPED<br>MEMBERS ACTUAL<br>(including transfers) |
| JULY/AUG/SEPT         | 0             | 0         | 0             | JULY/AUG/SEPT         | 63                     | 41                      | 28                                                 |
| OCT/NOV/DEC           | 0             | 0         | 0             | OCT/NOV/DEC           | 47                     | 0                       | 0                                                  |
| JAN/FEB/MAR           | 0             | 0         | 0             | JAN/FEB/MAR           | 20                     | 0                       | 0                                                  |
| APR/MAY/JUNE          | 1             | 0         | 0             | APR/MAY/JUNE          | 20                     | 0                       | 0                                                  |